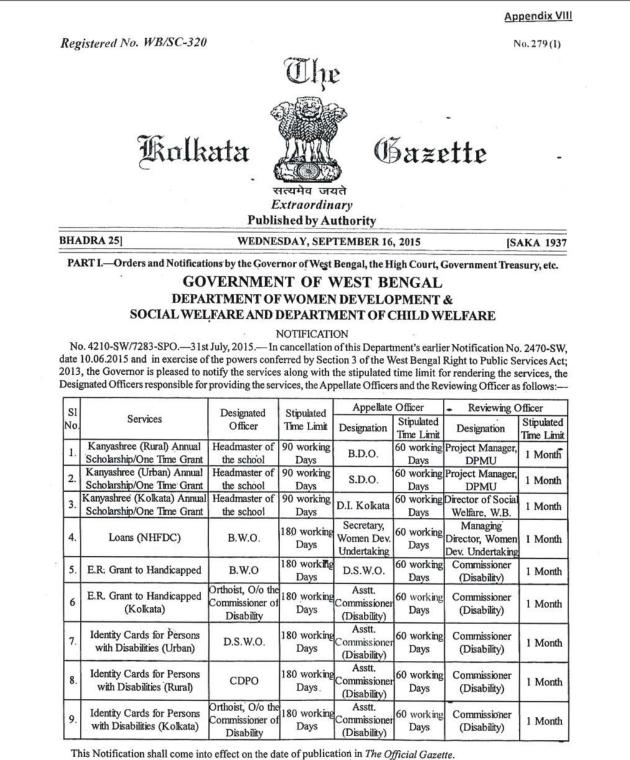

|           |    | <br>  <br>  <br>No. Of P    | Vacant            |         |

Appendix IX

## Stipulated time of service provision in accordance with the WBRPSA



By order of the Governor, A.K. MITRA.

Jt. Secy. to the Govt. of West Bengal.

# Appendix X

## **Order of Technical Education and Training Department dated** 29th August, 2014 on benefits to Kanyashree beneficiaries

## **Government of West Bengal Technical Education & Training Department** B/7, Action Area-III, New Town, Rajarhat, Kolkata - 700 156

No. 562 -TET (Poly)/10M-101/2014

Dated: 29th August, 2014

## ORDER

Kanyashree Scheme launched by the Women and Child Development and Social Welfare Department, Government of West Bengal is a unique scheme which aims at protecting and empowering all adolescent girls, and supporting their healthy development by creating an enabling environment for their participation and meaningful contribution to society.

In the spirit of the said scheme